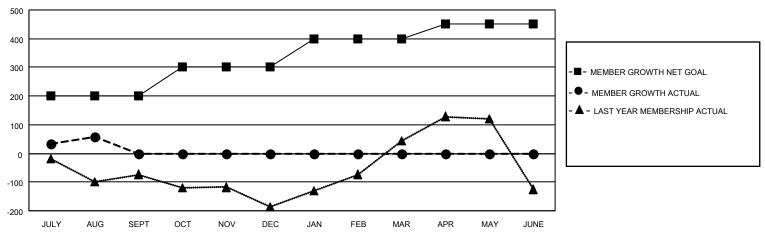

## GOALS AND ACTUAL MEMBERS CUMULATIVE

| DROPPED CLUBS: 0 |     | 36 CLUBS OF 203 ADDED 1 OR<br>MORE NEW MEMBERS | GENDER DISTRIBUTION                   |                |  |
|------------------|-----|------------------------------------------------|---------------------------------------|----------------|--|
|                  |     | MORE NEW MEMBERS                               | MALE                                  | 4,085 (72.67%) |  |
|                  |     |                                                | FEMALE                                | 1,533 (27.27%) |  |
| DROPPED MEMBERS  |     |                                                | NON BINARY                            | 0 (0.00%)      |  |
|                  |     |                                                | PREFER NOT TO ANSWER                  | 3 (0.05%)      |  |
| DECEASED         | 2   |                                                |                                       |                |  |
| CLUB CANCELLED   | 0   | CLICK HERE FOR CUMULATIVE                      | TOTAL FAMILY UNIT MEMBERS             | 2,312          |  |
| OTHER            | 98  | MEMBERSHIP DATA                                |                                       |                |  |
| TOTAL            | 100 |                                                | FAMILY MEMBERS PAYING HALF DUES 1,329 |                |  |
|                  |     |                                                |                                       |                |  |

## MONTHLY MEMBERSHIP PROGRESS REPORT

LOCATION INDIA District 3233E2 Results as of: 8/31/2022

| Clubs                 |               |           |               | Members               |                        |                         |                                                    |
|-----------------------|---------------|-----------|---------------|-----------------------|------------------------|-------------------------|----------------------------------------------------|
| RESULTS FOR 2022-2023 |               |           |               | RESULTS FOR 2022-2023 |                        |                         |                                                    |
| QUARTER               | NEW CLUB GOAL | NEW CLUBS | DROPPED CLUBS | QUARTER MEMI          | BER GROWTH NET<br>GOAL | MEMBER GROWTH<br>ACTUAL | DROPPED<br>MEMBERS ACTUAL<br>(including transfers) |
| JULY/AUG/SEPT         | 6             | 1         | 0             | JULY/AUG/SEPT         | 200                    | 184                     | 100                                                |
| OCT/NOV/DEC           | 3             | 0         | 0             | OCT/NOV/DEC           | 100                    | 0                       | 0                                                  |
| JAN/FEB/MAR           | 3             | 0         | 0             | JAN/FEB/MAR           | 100                    | 0                       | 0                                                  |
| APR/MAY/JUNE          | 1             | 0         | 0             | APR/MAY/JUNE          | 50                     | 0                       | 0                                                  |