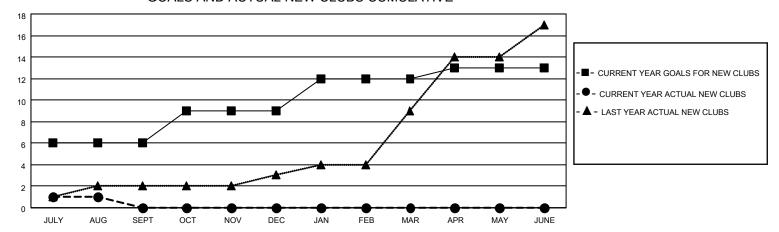

## GOALS AND ACTUAL NEW CLUBS CUMULATIVE

## MONTHLY MEMBERSHIP PROGRESS REPORT

LOCATION INDIA District 3233E2 Results as of: 8/31/2022

| Clubs                 |               |           |               | Members               |                        |                         |                                                    |
|-----------------------|---------------|-----------|---------------|-----------------------|------------------------|-------------------------|----------------------------------------------------|
| RESULTS FOR 2022-2023 |               |           |               | RESULTS FOR 2022-2023 |                        |                         |                                                    |
| QUARTER               | NEW CLUB GOAL | NEW CLUBS | DROPPED CLUBS | QUARTER MEMI          | BER GROWTH NET<br>GOAL | MEMBER GROWTH<br>ACTUAL | DROPPED<br>MEMBERS ACTUAL<br>(including transfers) |
| JULY/AUG/SEPT         | 6             | 1         | 0             | JULY/AUG/SEPT         | 200                    | 184                     | 100                                                |
| OCT/NOV/DEC           | 3             | 0         | 0             | OCT/NOV/DEC           | 100                    | 0                       | 0                                                  |
| JAN/FEB/MAR           | 3             | 0         | 0             | JAN/FEB/MAR           | 100                    | 0                       | 0                                                  |
| APR/MAY/JUNE          | 1             | 0         | 0             | APR/MAY/JUNE          | 50                     | 0                       | 0                                                  |